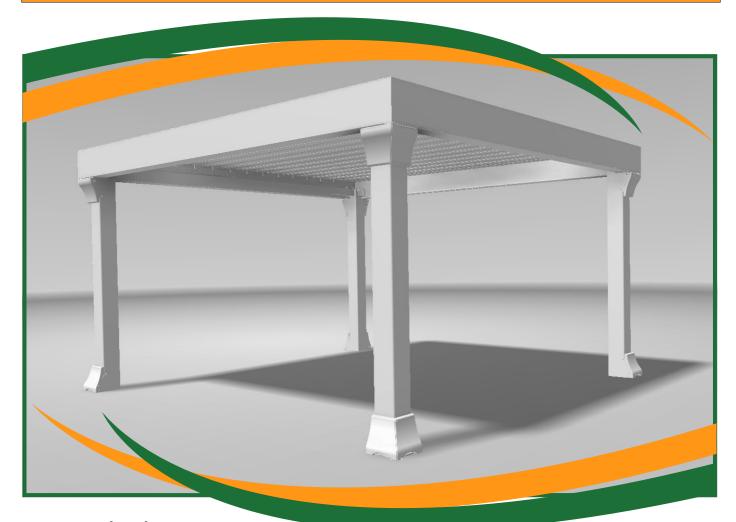

## **Description:**

The COVER system sunshade with slats is simple, functional and curate in the smallest esthetic details. Its main feature is to allow a coverage without particular slope. It is resistant thanks to its tubular slats and is hermetically sealed. Exists in version freestanding, wall-mounted or installed on existing structures. The movement can be manual or motorized. By adjusting the opening of the slats, you will manage the flow of air and sunshine you want in your island getaway.

Width max: 2.5 m (no breaks)